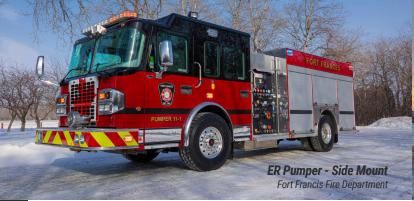

## WHY FORT GARRY FIRE TRUCKS?

Our emergency rescue-max bodies provide fire departments with the performance of a pumper and the storage of a rescue and are customized for flexibility and maximum performance with side-mount, top-mount, and top mount enclosed 3-man and 4-man crown options available. Be confident knowing you're properly equipped for nearly any possible situation with our full-framed 6061-T6 aluminum extruded sub-frame utilizing 5083 saltwater marine-grade aluminum compartments.

## DESIGNED BY YOU, BUILT WITH CONFIDENCE.

Your department's priorities drive the design of your truck. We incorporate world-class features into your apparatus such as spacious compartments, adjustable compartment shelves, roll-up doors, booster tank up to 1200 I.G., LED lighting, and an undercoated body. Deploying a high-performance ER-X pumper as part of your fleet, you're confident because you know it's *One Tough Truck* designed and built for any situation, every time, and on every call.