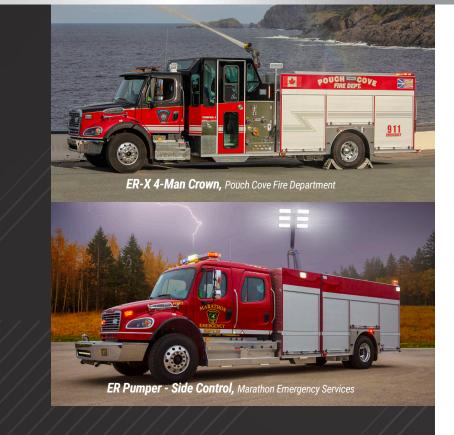

## WHY FORT GARRY FIRE TRUCKS?

Our emergency rescue-max bodies provide fire departments with the performance of a pumper and the storage of a rescue and are customized for flexibility and maximum performance with side-mount, top-mount, and top mount enclosed 3-man and 4-man crown options available. Be confident knowing you're properly equipped for nearly any possible situation with our full-framed 6061-T6 aluminum extruded sub-frame utilizing 5083 saltwater marine-grade aluminum compartments.

## DESIGNED BY YOU, BUILT WITH CONFIDENCE.

Your department's priorities drive the design of your truck. We incorporate world-class features into your apparatus such as spacious compartments, adjustable compartment shelves, roll-up doors, booster tank up to 1200 I.G., LED lighting, and an undercoated body. Deploying a high-performance ER-X pumper as part of your fleet, you're confident because you know it's *One Tough Truck* designed and built for any situation, every time, and on every call.