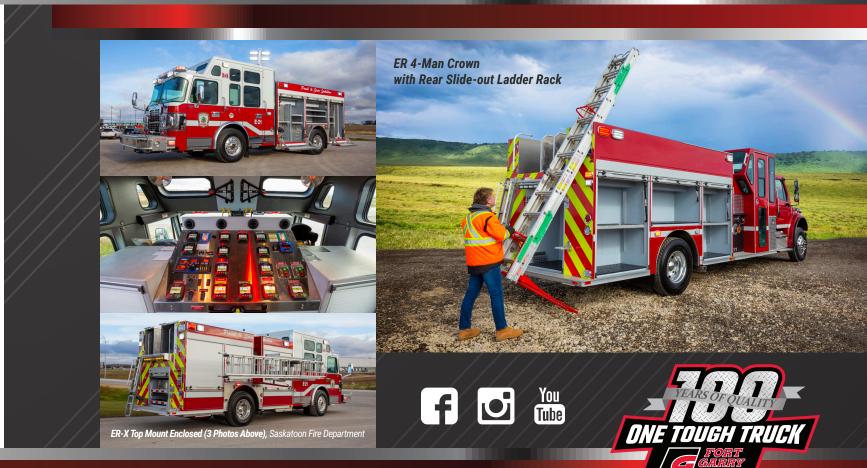

## **OPTIONS AVAILABLE**

- Foam System
- Enclosed Ladder, Pike Pole and Suction Hose Storage
- Rooftop Waterway Monitor
  Toolboard Options
- Rooftop Command Light
- Additional Floodlighting
- Removable Slide Ladder Rack
- Pan Compartment Doors

- Air Conditioning
- Roll-out and/or Tip Down Trays
- SCBA Brackets, Racks, Holders, and/or Tray Options
- Back-up Camera
- Terminator, Rearmounts