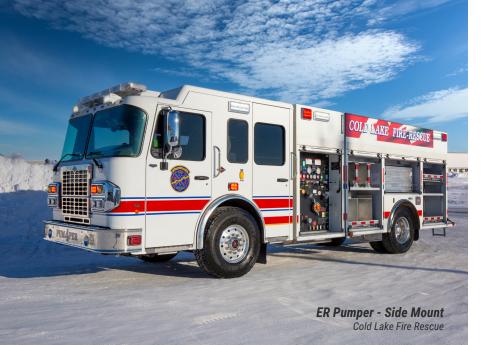

## WHY FORT GARRY FIRE TRUCKS?

Our emergency rescue-max bodies provide fire departments with the performance of a pumper and the storage of a rescue and are customized for flexibility and maximum performance with side-mount, top-mount, and top mount enclosed 3-man and 4-man crown options available. Be confident knowing you're properly equipped for nearly any possible situation with our full-framed 6061-T6 aluminum extruded sub-frame utilizing 5083 saltwater marine-grade aluminum compartments.

## DESIGNED BY YOU, BUILT WITH CONFIDENCE.

Your department's priorities drive the design of your truck. We incorporate world-class features into your apparatus such as spacious compartments, adjustable compartment shelves, roll-up doors, booster tank up to 1200 I.G., LED lighting, and an undercoated body. Deploying a high-performance ER-X pumper as part of your fleet, you're confident because you know it's *One Tough Truck* designed and built for any situation, every time, and on every call.