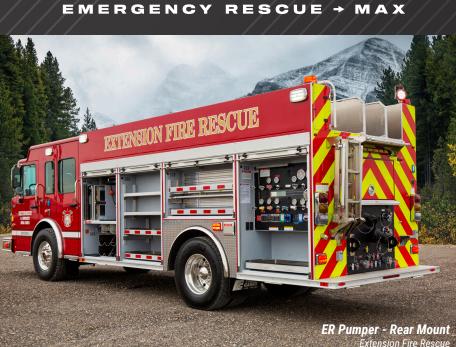

## WHY FORT GARRY FIRE TRUCKS?

Our emergency rescue-max bodies provide fire departments with the performance of a pumper and the storage of a rescue and are customized for flexibility and maximum performance with side-mount, top-mount, and top mount enclosed 3-man and 4-man crown options available. Be confident knowing you're properly equipped for nearly any possible situation with our full-framed 6061-T6 aluminum extruded sub-frame utilizing 5083 saltwater marine-grade aluminum compartments.

## DESIGNED BY YOU, BUILT WITH CONFIDENCE.

Your department's priorities drive the design of your truck. We incorporate world-class features into your apparatus such as spacious compartments, adjustable compartment shelves, roll-up doors, booster tank up to 1200 I.G., LED lighting, and an undercoated body. Deploying a high-performance ER-X pumper as part of your fleet, you're confident because you know it's *One Tough Truck* designed and built for any situation, every time, and on every call.