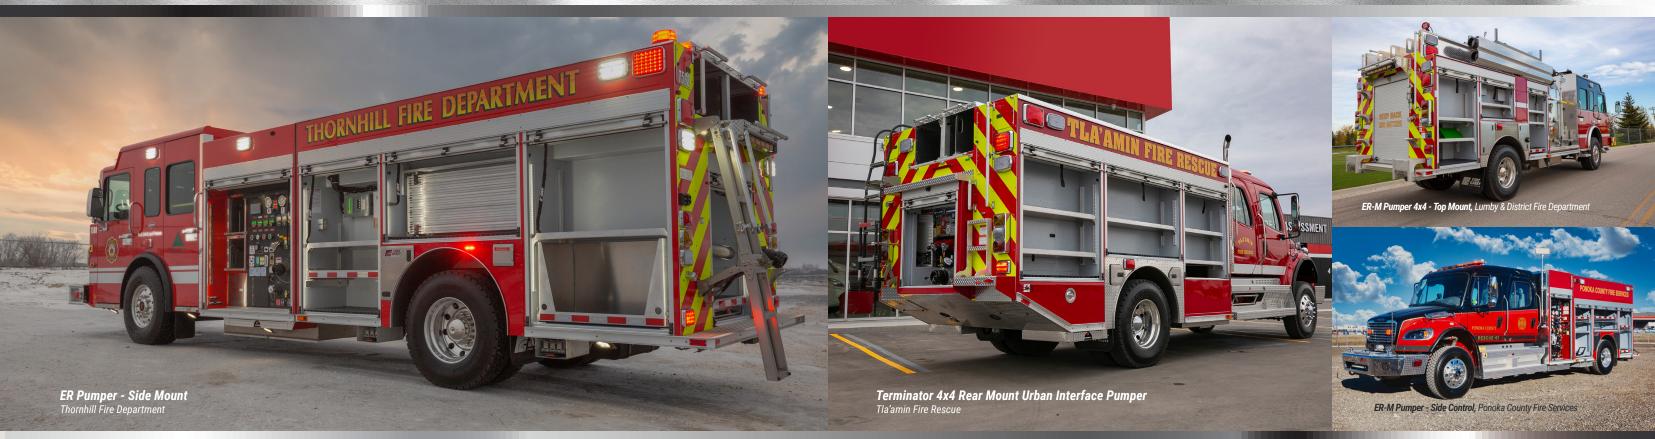

## WHY FORT GARRY FIRE TRUCKS?

Our emergency rescue-max bodies provide fire departments with the performance of a pumper and the storage of a rescue and are customized for flexibility and maximum performance with side-mount, top-mount, and top mount enclosed 3-man and 4-man crown options available. Be confident knowing you're properly equipped for nearly any possible situation with our full-framed 6061-T6 aluminum extruded sub-frame utilizing 5083 saltwater marine-grade aluminum compartments.

## DESIGNED BY YOU, BUILT WITH CONFIDENCE.

Your department's priorities drive the design of your truck. We incorporate world-class features into your apparatus such as spacious compartments, adjustable compartment shelves, roll-up doors, booster tank up to 1200 I.G., LED lighting, and an undercoated body. Deploying a high-performance ER-X pumper as part of your fleet, you're confident because you know it's *One Tough Truck* designed and built for any situation, every time, and on every call.