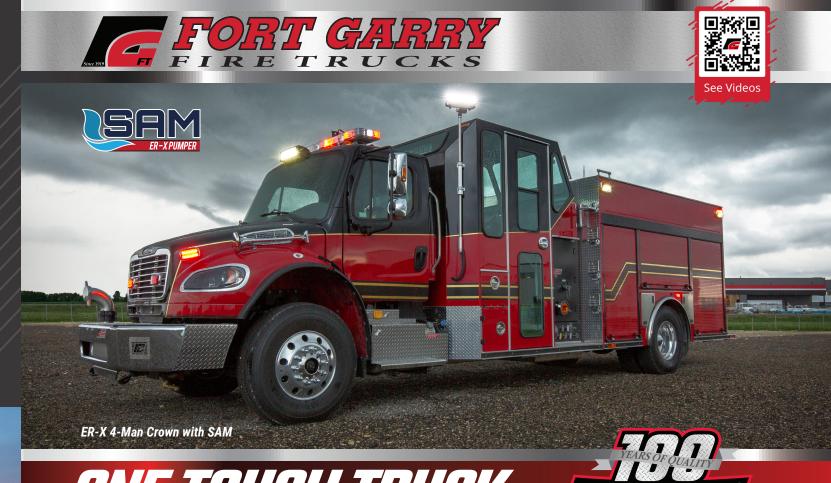

## WHY FORT GARRY FIRE TRUCKS?

Our emergency rescue-max bodies provide fire departments with the performance of a pumper and the storage of a rescue and are customized for flexibility and maximum performance with side-mount, top-mount, and top mount enclosed 3-man and 4-man crown options available. Be confident knowing you're properly equipped for nearly any possible situation with our full-framed 6061-T6 aluminum extruded sub-frame utilizing 5083 saltwater marine-grade aluminum compartments.

## DESIGNED BY YOU, BUILT WITH CONFIDENCE.

Your department's priorities drive the design of your truck. We incorporate world-class features into your apparatus such as spacious compartments, adjustable compartment shelves, roll-up doors, booster tank up to 1200 I.G., LED lighting, and an undercoated body. Deploying a high-performance ER-X pumper as part of your fleet, you're confident because you know it's *One Tough Truck* designed and built for any situation, every time, and on every call.