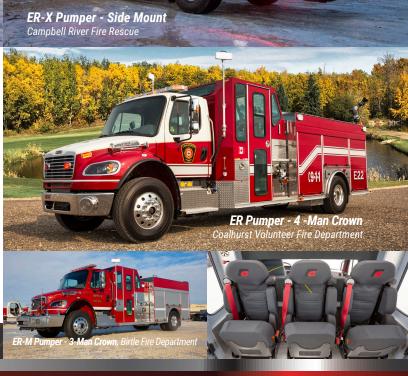

## WHY FORT GARRY FIRE TRUCKS?

Our emergency rescue-max bodies provide fire departments with the performance of a pumper and the storage of a rescue and are customized for flexibility and maximum performance with side-mount, top-mount, and top mount enclosed 3-man and 4-man crown options available. Be confident knowing you're properly equipped for nearly any possible situation with our full-framed 6061-T6 aluminum extruded sub-frame utilizing 5083 saltwater marine-grade aluminum compartments.

## DESIGNED BY YOU, BUILT WITH CONFIDENCE.

Your department's priorities drive the design of your truck. We incorporate world-class features into your apparatus such as spacious compartments, adjustable compartment shelves, roll-up doors, booster tank up to 1200 I.G., LED lighting, and an undercoated body. Deploying a high-performance ER-X pumper as part of your fleet, you're confident because you know it's *One Tough Truck* designed and built for any situation, every time, and on every call.