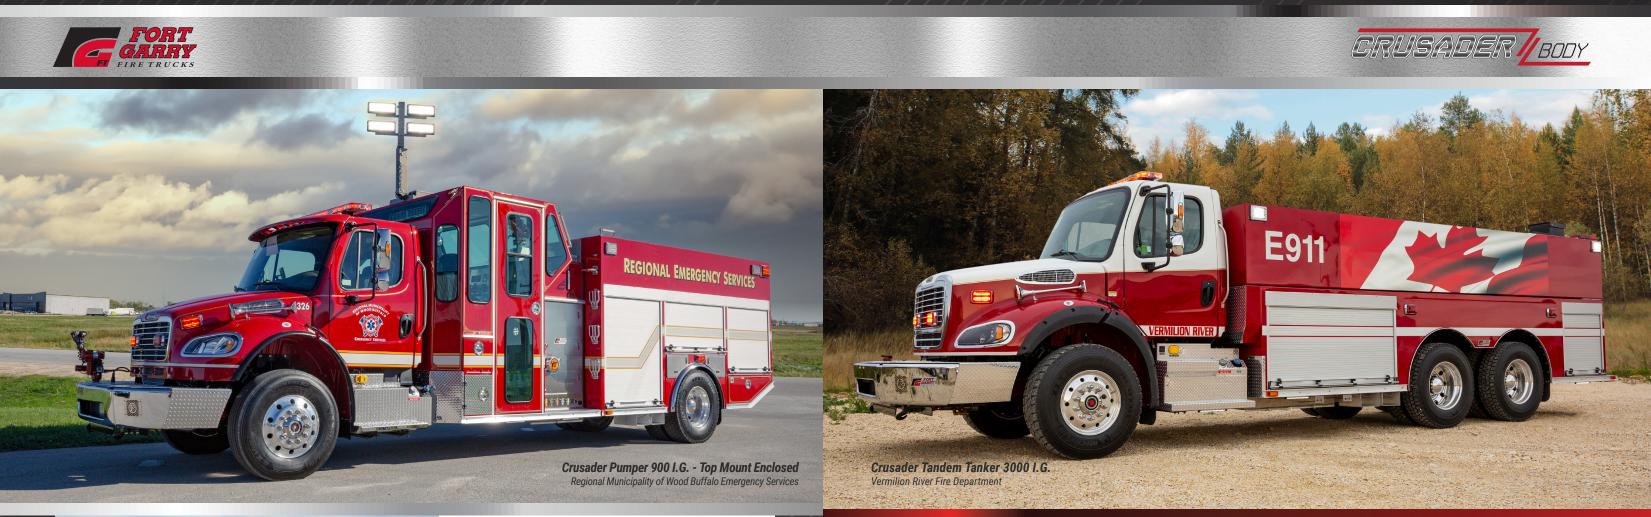

#### WHY FORT GARRY FIRE TRUCKS?

Our Crusader bodies are among the strongest and corrosion-free in the industry featuring a complete welded body and full 6061-T6 aluminum extruded sub-frame structure combined with 5052 freshwater marine-grade aluminum panels. Our Crusader pumpers deliver pump panels and controls designed with firefighters in mind while using the highest quality pumps and plumbing in the industry. Our tankers feature a wide range of tank capacities from 1500 to 3500 imperial gallons along with a variety of porta-tank options making for One Tough Truck your fire department and community can rely on.