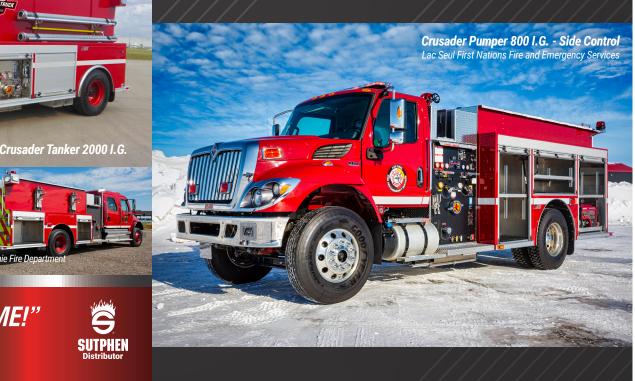

Crusader Pumper 800 I.G. - Side Control, Grey Highlands Fire and Emergency Services