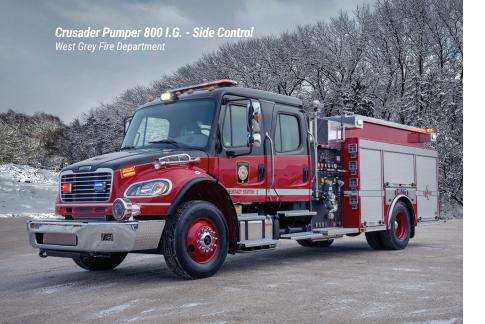

Crusader Pumper 800 I.G. - Side Control, Grey Highlands Fire and Emergency Services