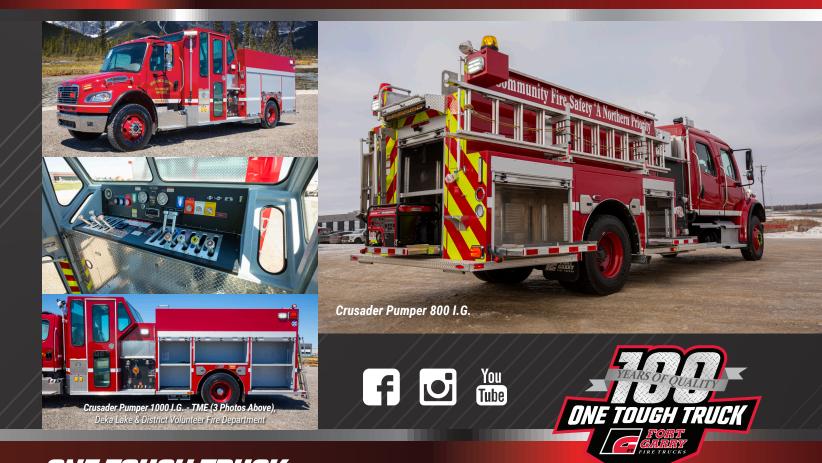

# **ONE TOUGH TRUCK**

"FORGED FROM FIRE... ENGINEERED FOR THE EXTREME!" RR#2 53 BERGEN CUTOFF RD. WINNIPEG, MB. - CANADA - R3C 2E6

#### ENGINEERED QUALITY, MANUFACTURED **EXCELLENCE**.

From concept to completion, engineering expertise ensures that quality detail sets us apart from our competition. Our Crusader bodies come with various chassis options, the highest quality pumps, adjustable compartment shelves, roll-up compartment doors, LED emergency lighting, and a wide variety of other custom options to complete your truck so it will withstand the harshest weather, climates, and terrain on the planet.