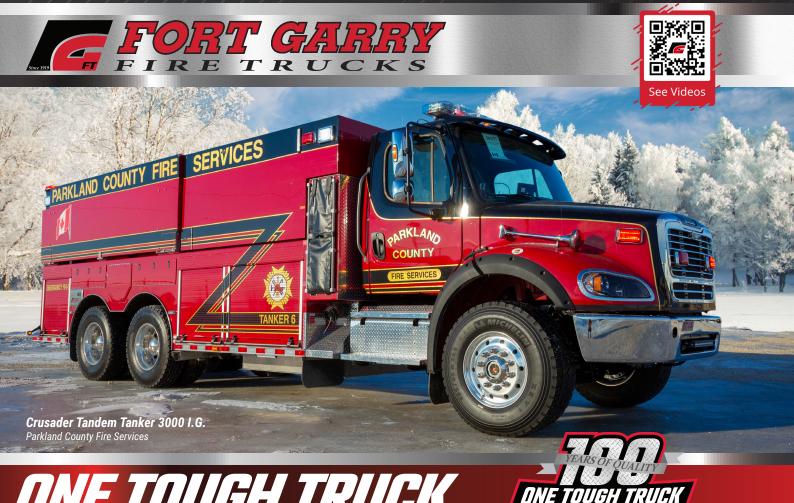

# **ONE TOUGH TRUCK**

"FORGED FROM FIRE... ENGINEERED FOR THE EXTREME!" RR#2 53 BERGEN CUTOFF RD. WINNIPEG, MB. - CANADA - R3C 2E6