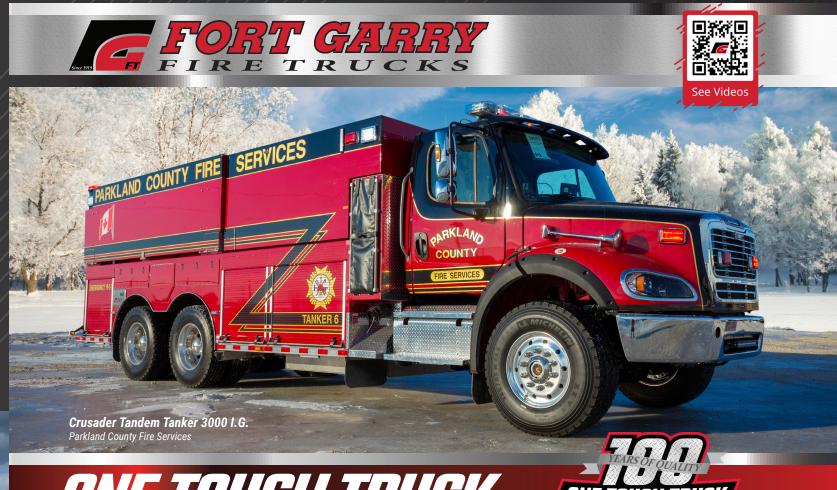

# **ONE TOUGH TRUCK**

"FORGED FROM FIRE... ENGINEERED FOR THE EXTREME!" RR#2 53 BERGEN CUTOFF RD. WINNIPEG, MB. - CANADA - R3C 2E6